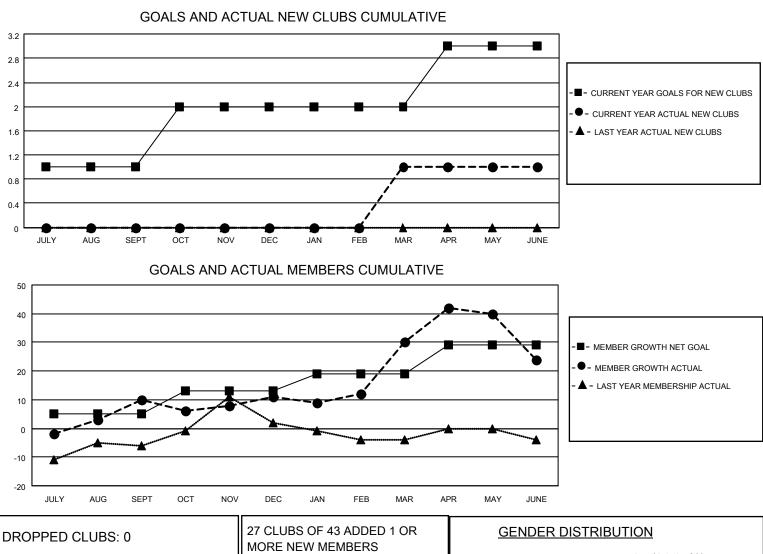

## LOCATION NORTH DAKOTA

**District 5 NW** 

Results as of: 6/30/2023

| Clubs                 |               |           |               | Members               |                         |                         |                                                    |
|-----------------------|---------------|-----------|---------------|-----------------------|-------------------------|-------------------------|----------------------------------------------------|
| RESULTS FOR 2022-2023 |               |           |               | RESULTS FOR 2022-2023 |                         |                         |                                                    |
| QUARTER               | NEW CLUB GOAL | NEW CLUBS | DROPPED CLUBS | QUARTER MEM           | IBER GROWTH NET<br>GOAL | MEMBER GROWTH<br>ACTUAL | DROPPED<br>MEMBERS ACTUAL<br>(including transfers) |
| JULY/AUG/SEPT         | 1             | 0         | 0             | JULY/AUG/SEPT         | 5                       | 39                      | 25                                                 |
| OCT/NOV/DEC           | 1             | 0         | 0             | OCT/NOV/DEC           | 8                       | 17                      | 16                                                 |
| JAN/FEB/MAR           | 0             | 1         | 0             | JAN/FEB/MAR           | 6                       | 47                      | 24                                                 |
| APR/MAY/JUNE          | 1             | 0         | 0             | APR/MAY/JUNE          | 10                      | 39                      | 43                                                 |

| DROPPED CLUBS: 0 |     | 27 CLUBS OF 43 ADDED 1 OR<br>MORE NEW MEMBERS | GENDER DISTRIBUTION                 |              |  |
|------------------|-----|-----------------------------------------------|-------------------------------------|--------------|--|
|                  |     |                                               | MALE                                | 705 (61.25%) |  |
|                  |     |                                               | FEMALE                              | 446 (38.75%) |  |
| DROPPED MEMBERS  |     |                                               | NON BINARY                          | 0 (0.00%)    |  |
|                  | 13  |                                               | PREFER NOT TO ANSWER                | 0 (0.00%)    |  |
| DECEASED         | 13  |                                               | ł                                   |              |  |
| CLUB CANCELLED   | 0   | CLICK HERE FOR CUMULATIVE                     | TOTAL FAMILY UNIT MEMBERS           | 3 222        |  |
| OTHER            | 95  | MEMBERSHIP DATA                               |                                     |              |  |
| TOTAL            | 108 |                                               | FAMILY MEMBERS PAYING HALF DUES 112 |              |  |
|                  |     |                                               |                                     |              |  |